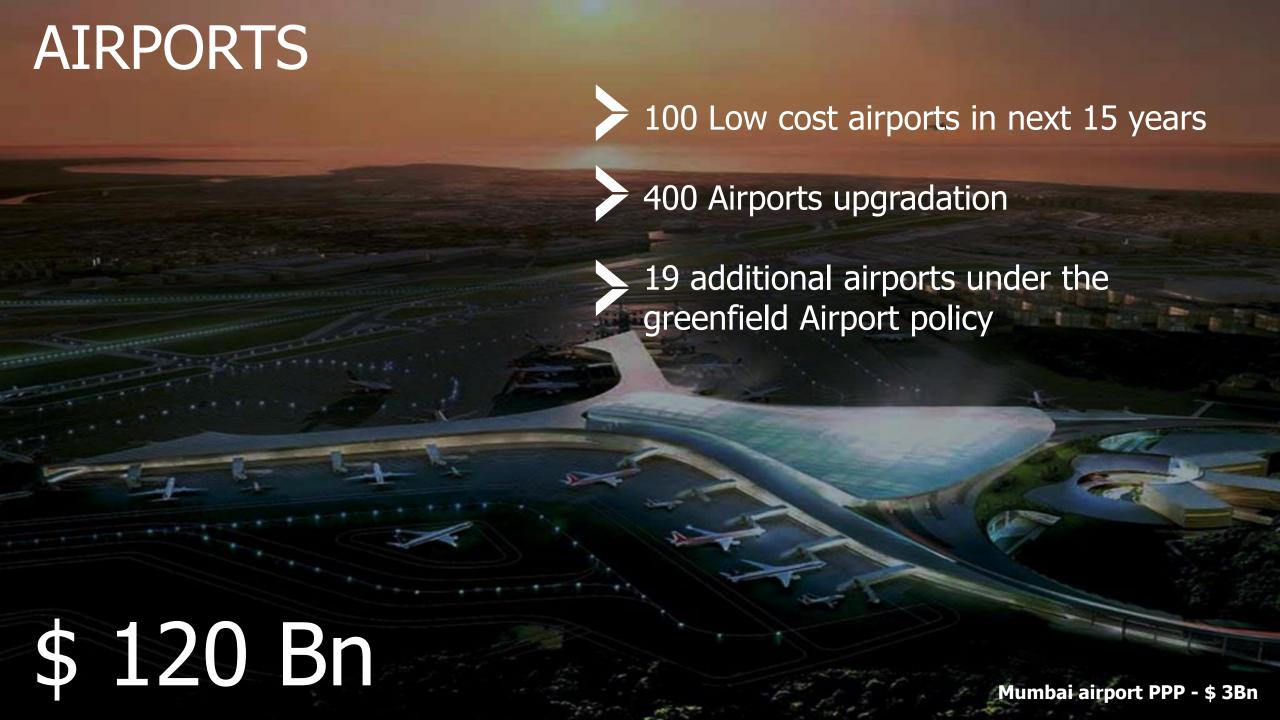

structuring)
- New Avenues
  (Waterways, High Speed rail, logistic parks)



# **ROADS & HIGHWAYS** > 2X of NH (2,00,000 km) 66,000+ KMs under Bharatmala 350 bridges projects 100+ asset recycling projects **Economic Corridors** 150 Br Bandra Worli Sea Link, Maharashtra, BOT - \$ 350Mn



# **POWER**

- > 175 GW Renewable Power by 2022
- 24 X 7 affordable & Environment friendly Power for all by 2019
- > 18,000 MW Transmission Capacity in South India by 2018

\$ 250 Bn

# PORTS & SHIPPING 7 Greenfield Major Ports 40+ Capacity enhancement projects > 80+ Port Connectivity Projects 111 National Waterways development \$ 150 Bn Mundra Port, Gujarat, PPI - \$ 250 Mn

# URBAN INFRASTRUCTURE

- > 100 Smart Cities
- > 500 Cities for Rejuvenation and Urban Transformation
- > 50+ Metro Rail Projects



## Delhi Mumbai Industrial Corridor

One of the largest infrastructure project in the world, developed in PPP Mode





# PARTICIPATE IN INDIA's GROWTH



## Infrastructure Asset Leasing (Toll – Operate – Transfer)





Cash Generating Assets

Long Term Concession Proven Revenue Streams No Construction Risk

#### **Brownfield Assets**



## India Rolling Stock PPP Procurement – \$20 Bn opportunity

#### The Opportunity

**50+** Metro/MRTS Projects

**500+**Annual Coach
Procurement target

**\$1Bn+**Capital required per annum

#### Reasons to Invest

Guaranteed Cash flow Streams

Long Term Concession

No Traffic Risk Limited / No competition

Well established Global Manufacturing Supply Chain

\$20 Billion



## **Logistics Parks**

#### **Growth Drivers**



14% Cost of Logistics



####