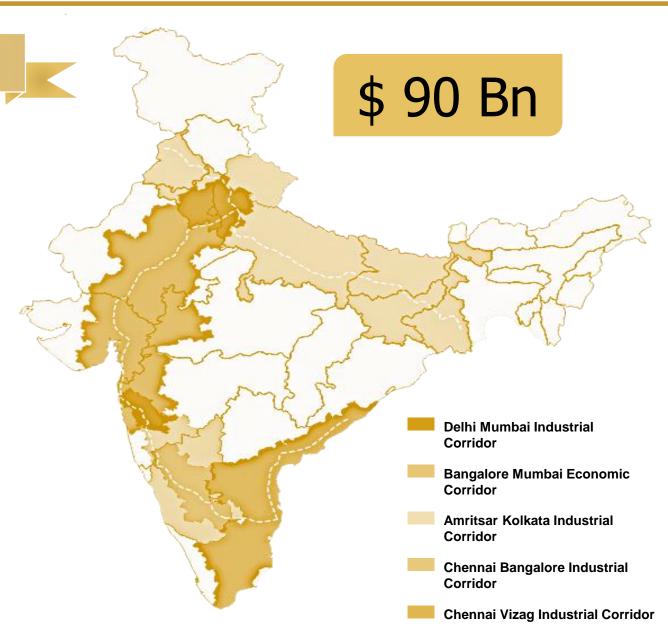

## Delhi Mumbai Industrial Corridor

One of the largest infrastructure project in the world, developed in PPP Mode