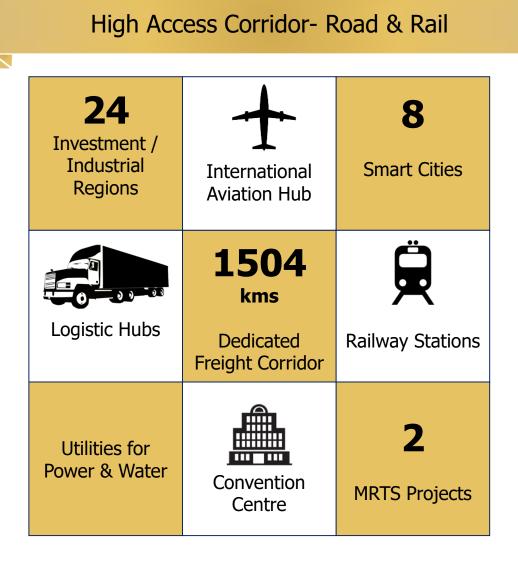

## Delhi Mumbai Industrial Corridor

One of the largest infrastructure project in the world, developed in PPP Mode