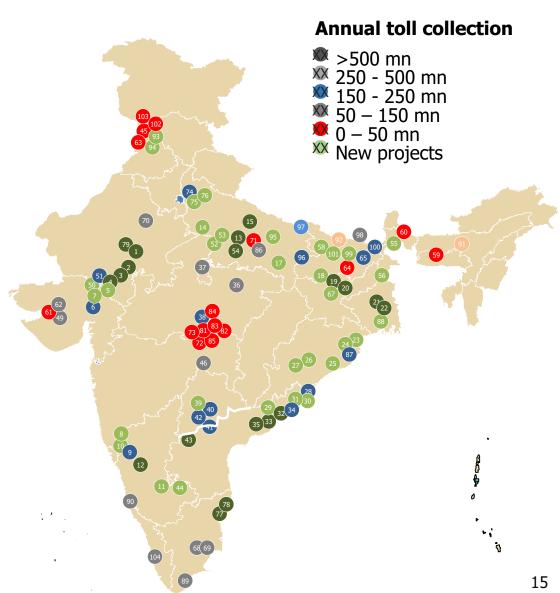

# **ROADS & HIGHWAYS** > 2X of NH (2,00,000 km) 66,000+ KMs under Bharatmala 350 bridges projects 100+ asset recycling projects **Economic Corridors** 150 Br Bandra Worli Sea Link, Maharashtra, BOT - \$ 350Mn