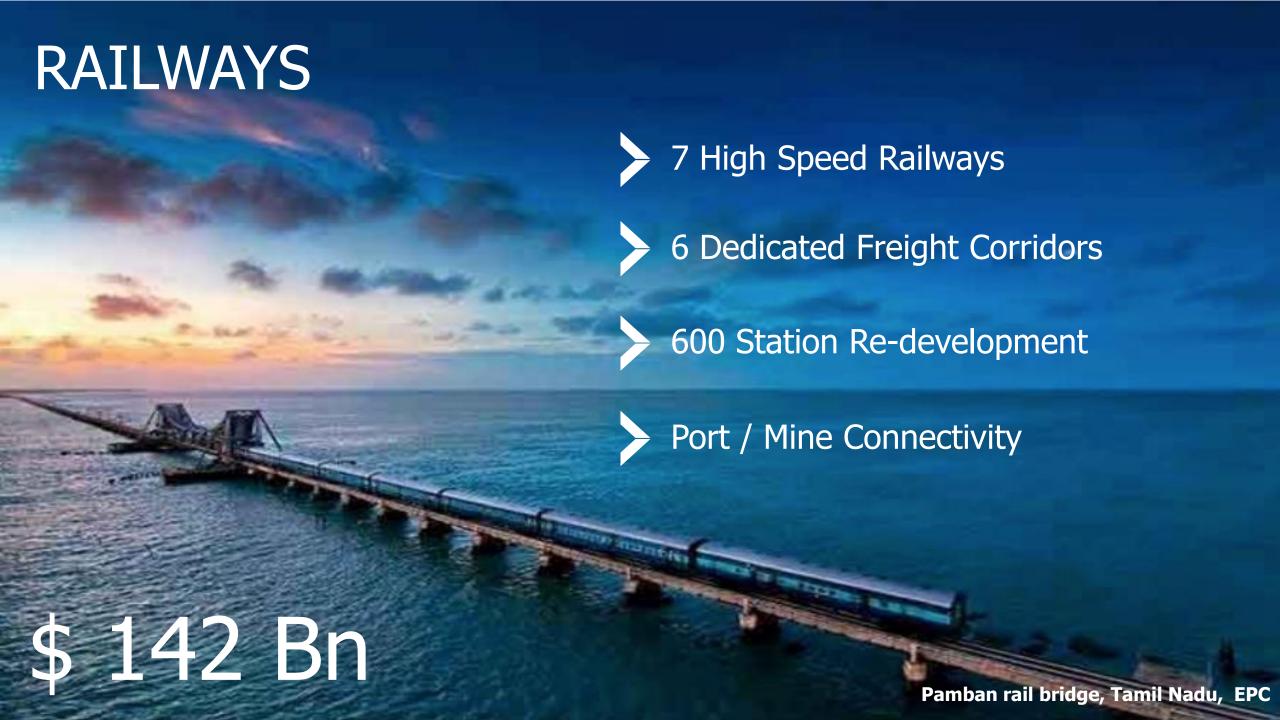

PPP completed
projects

Comprehensive institutional framework for PPI

Developed Market for PPP - ADB Infrascope 2014



Increased
Budgetary
allocation for
Infrastructure –
\$100 Bn



Focus for infrastructure development



Infrastructure development plan - \$ 3 Tn

# INDIA INFRASTRUCTURE STRATEGY

- Integration (Sagarmala, Economic corridors)
- Investible
  (Tax rationalization, Investor facilitation, Rationalized risk allocations)
- New Models
  (Secondaries, Fund of Funds, Viability improvement through structuring)
- New Avenues
  (Waterways, High Speed rail, logistic parks)



# **ROADS & HIGHWAYS** > 2X of NH (2,00,000 km) 66,000+ KMs under Bharatmala 350 bridges projects 100+ asset recycling projects **Economic Corridors** 150 Br Bandra Worli Sea Link, Maharashtra, BOT - \$ 350Mn



# **POWER**

- > 175 GW Renewable Power by 2022
- 24 X 7 affordable & Environment friendly Power for all by 2019
- > 18,000 MW Transmission Capacity in South India by 2018

\$ 250 Bn

# PORTS & SHIPPING 7 Greenfield Major Ports 40+ Capacity enhancement projects > 80+ Port Connectivity Projects 111 National Waterways development \$ 150 Bn Mundra Port, Gujarat, PPI - \$ 250 Mn

# URBAN INFRASTRUCTURE

- > 100 Smart Cities
- > 500 Cities for Rejuvenation and Urban Transformation
- > 50+ Metro Rail Projects



## Delhi Mumbai Industrial Corridor

One of the largest infrastructure project in the world, developed in PPP Mode





# PARTICIPATE IN INDIA's GROWTH



## Infrastructure Asset Leasing (Toll – Operate – Transfer)





Cash Generating Assets

Long Term Concession Proven Revenue Stream