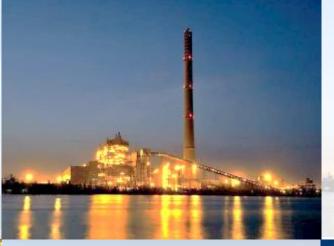

# **POWER**

- > 175 GW Renewable Power by 2022
- 24 X 7 affordable & Environment friendly Power for all by 2019
- > 18,000 MW Transmission Capacity in South India by 2018

\$ 250 Bn