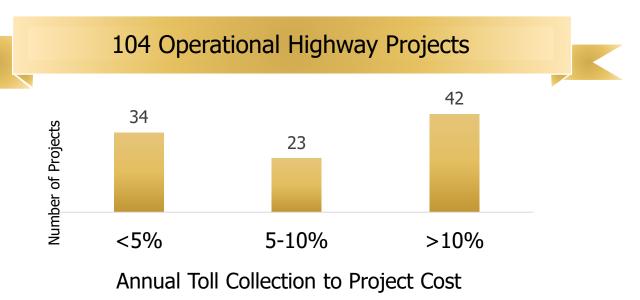

# **ROADS & HIGHWAYS** > 2X of NH (2,00,000 km) 66,000+ KMs under Bharatmala 350 bridges projects 100+ asset recycling projects **Economic Corridors** 150 Br Bandra Worli Sea Link, Maharashtra, BOT - \$ 350Mn