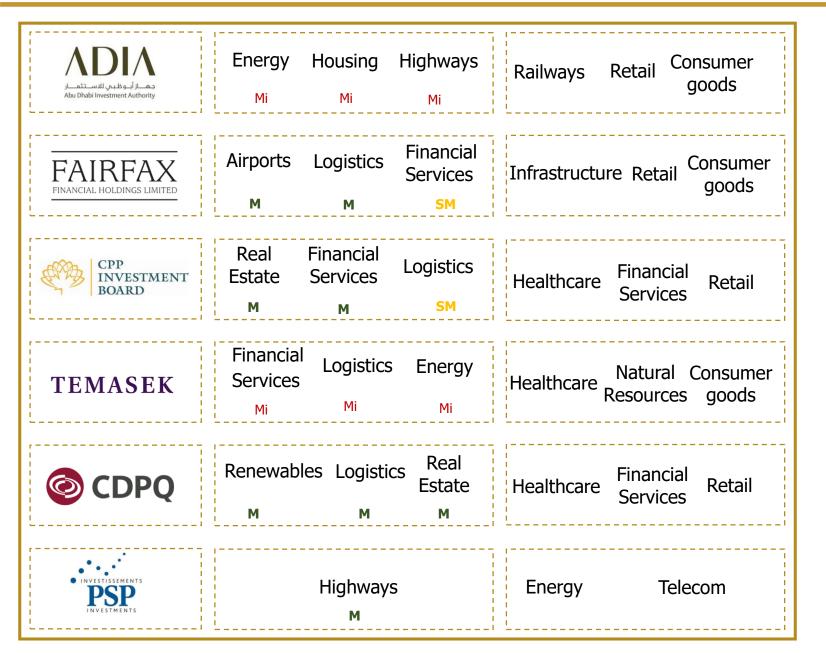

## LP India Investment Experience

Growth capital in existing platforms

Controlling Stake in operational assets

Co-investments in M&A deals

New platform creation with experienced operators

Indirect investments through GPs

Mi Minority hold

M Majority hold

Significant Minority hold