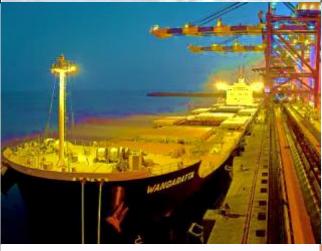

# PORTS & SHIPPING 7 Greenfield Major Ports 40+ Capacity enhancement projects > 80+ Port Connectivity Projects 111 National Waterways development \$ 150 Bn Mundra Port, Gujarat, PPI - \$ 250 Mn